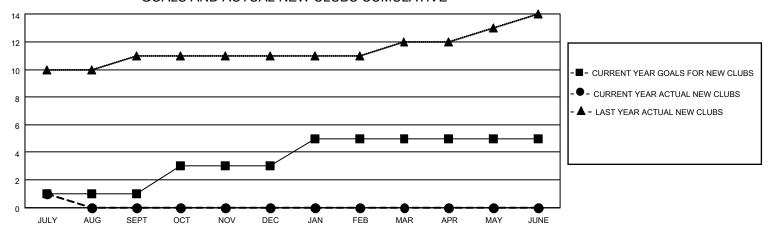

## GOALS AND ACTUAL NEW CLUBS CUMULATIVE

## MONTHLY MEMBERSHIP PROGRESS REPORT

LOCATION INDIA District 317 C Results as of: 7/31/2020

| Clubs         |               |             |               | Members               |                        |                         |                                                    |  |
|---------------|---------------|-------------|---------------|-----------------------|------------------------|-------------------------|----------------------------------------------------|--|
|               | RESULTS FOR   | R 2020-2021 |               | RESULTS FOR 2020-2021 |                        |                         |                                                    |  |
| QUARTER       | NEW CLUB GOAL | NEW CLUBS   | DROPPED CLUBS | QUARTER MEME          | BER GROWTH NET<br>GOAL | MEMBER GROWTH<br>ACTUAL | DROPPED<br>MEMBERS ACTUAL<br>(including transfers) |  |
| JULY/AUG/SEPT | 1             | 1           | 0             | JULY/AUG/SEPT         | 15                     | 106                     | 20                                                 |  |
| OCT/NOV/DEC   | 2             | 0           | 0             | OCT/NOV/DEC           | 5                      | 0                       | 0                                                  |  |
| JAN/FEB/MAR   | 2             | 0           | 0             | JAN/FEB/MAR           | 45                     | 0                       | 0                                                  |  |
| APR/MAY/JUNE  | 0             | 0           | 0             | APR/MAY/JUNE          | 20                     | 0                       | 0                                                  |  |