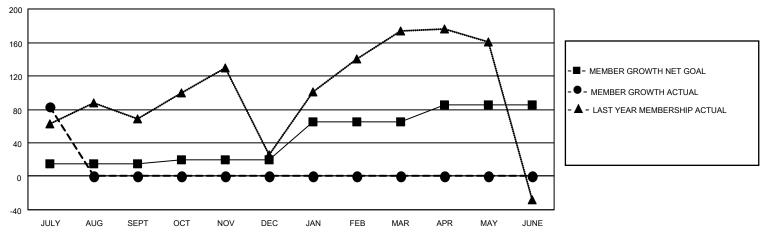

## GOALS AND ACTUAL MEMBERS CUMULATIVE

| DROPPED CLUBS: 0 |    | 20 CLUBS OF 97 ADDED 1 OR MORE<br>NEW MEMBERS | GENDER DISTRIBUTION  MALE 2,288 (83.72%)  FEMALE 445 (16.28%) |              |     |
|------------------|----|-----------------------------------------------|---------------------------------------------------------------|--------------|-----|
| DROPPED MEMBERS  |    |                                               | PEIVIALE                                                      | 443 (10.20%) |     |
| DECEASED         | 0  | CLICK HERE FOR CUMULATIVE                     | TOTAL FAMILY UNIT MEMBERS                                     |              | 819 |
| CLUB CANCELLED   | 0  | MEMBERSHIP DATA                               |                                                               |              | 400 |
| OTHER 20         |    |                                               | FAMILY MEMBERS PAYING HALF DUES                               |              | 428 |
| TOTAL            | 20 |                                               |                                                               |              |     |

## MONTHLY MEMBERSHIP PROGRESS REPORT

LOCATION INDIA District 317 C Results as of: 7/31/2020

| Clubs         |               |             |               | Members               |                        |                         |                                                    |  |
|---------------|---------------|-------------|---------------|-----------------------|------------------------|-------------------------|----------------------------------------------------|--|
|               | RESULTS FOR   | R 2020-2021 |               | RESULTS FOR 2020-2021 |                        |                         |                                                    |  |
| QUARTER       | NEW CLUB GOAL | NEW CLUBS   | DROPPED CLUBS | QUARTER MEME          | BER GROWTH NET<br>GOAL | MEMBER GROWTH<br>ACTUAL | DROPPED<br>MEMBERS ACTUAL<br>(including transfers) |  |
| JULY/AUG/SEPT | 1             | 1           | 0             | JULY/AUG/SEPT         | 15                     | 106                     | 20                                                 |  |
| OCT/NOV/DEC   | 2             | 0           | 0             | OCT/NOV/DEC           | 5                      | 0                       | 0                                                  |  |
| JAN/FEB/MAR   | 2             | 0           | 0             | JAN/FEB/MAR           | 45                     | 0                       | 0                                                  |  |
| APR/MAY/JUNE  | 0             | 0           | 0             | APR/MAY/JUNE          | 20                     | 0                       | 0                                                  |  |